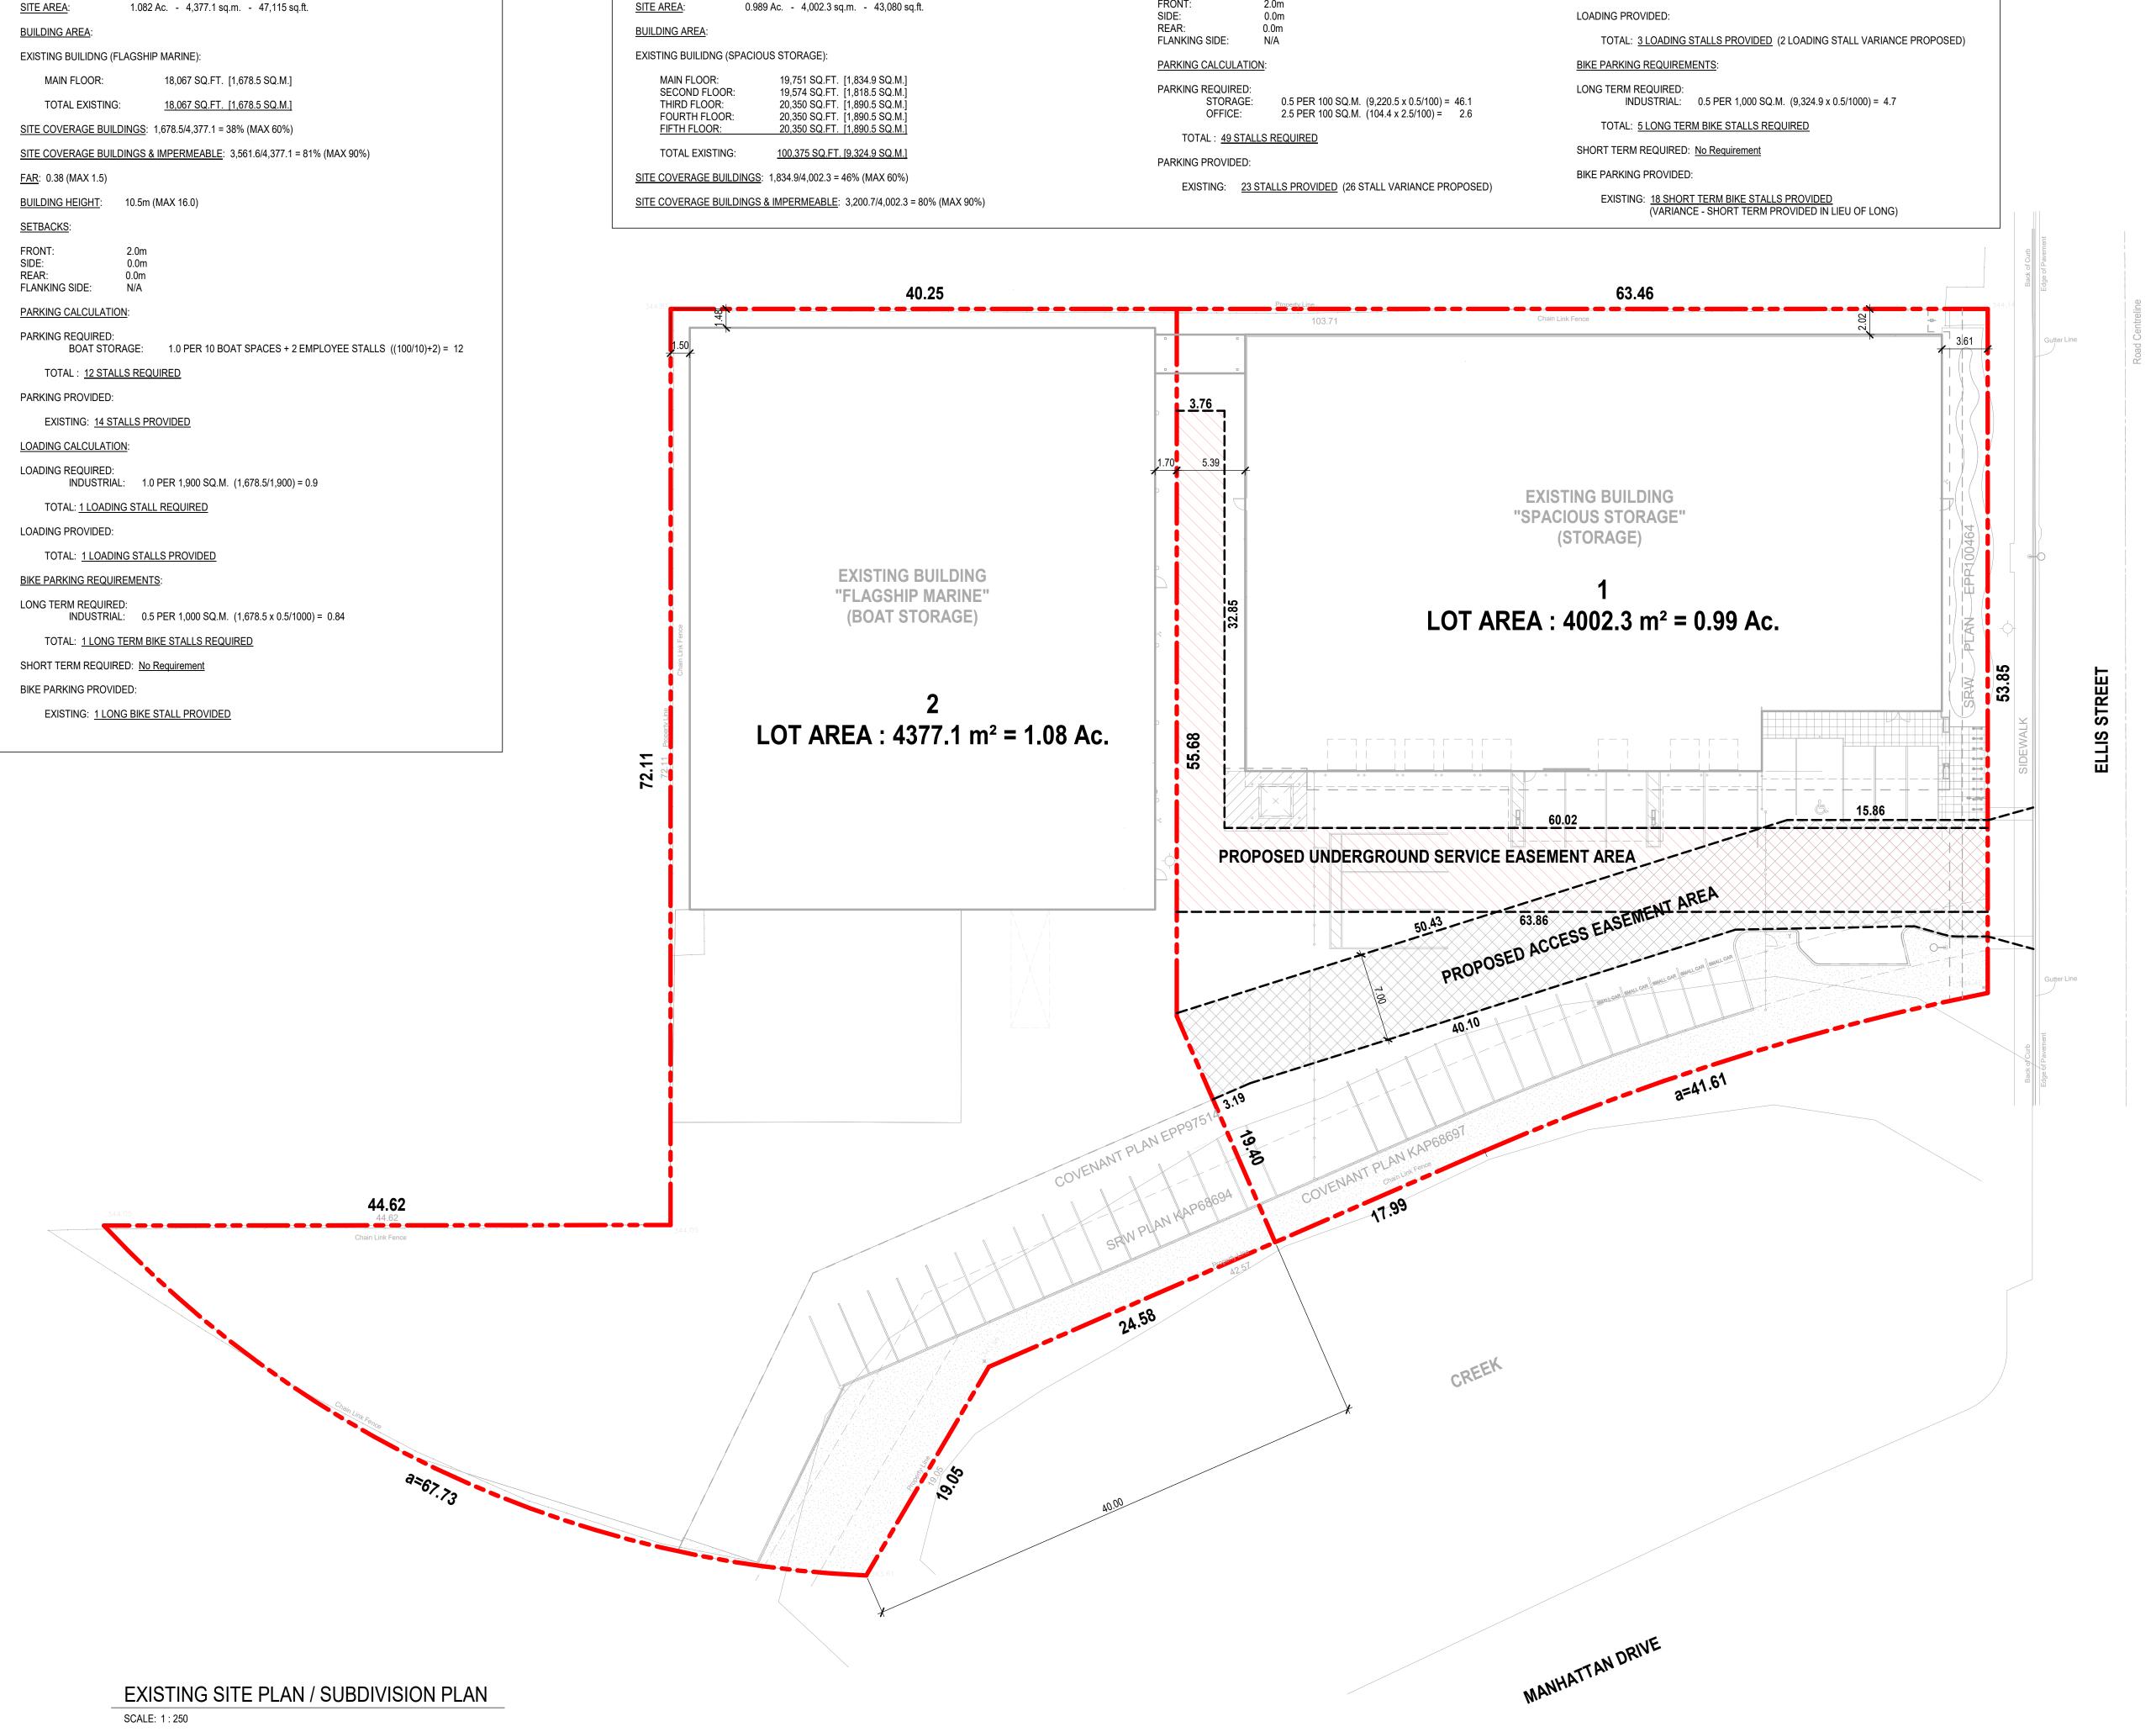

**ZONING SITE STATISTICS - LOT 2** 

948 ELLIS STREET, KELOWNA, BC.

LEGAL DESCRIPTION: LOT 3 DISTRICT LOT 139 OSOYOOS DIVISION YALE DISTRICT PLAN KAP68693

ZONING: 12 - GENERAL INDUSTRIAL FAR: 2.33 (MAX 3.0) (FRONTING ON ELLIS STREET)

BUILDING HEIGHT: 18.0m (MAX 16.0) (2.0m VARIANCE PROPOSED)

SETBACKS: FRONT: SIDE:

LOADING CALCULATION

LOADING REQUIRED: INDUSTRIAL: 1.0 PER 1,900 SQ.M. (9,324.9/1,900) = 4.9

TOTAL: <u>5 LOADING STALLS REQUIRED</u>

## 948/950 ELLIS **SUBDIVISION**

PROJECT ADDRESS

948-950 Ellis Street Kelowna, BC, V1Y 1Y9 Lot 3 District Lot 139 Osoyoos Division Yale District Plan KAP68693

## **PROPOSED SUBDIVISION PLAN**

PROJECT NO. 222-087 DRAWING NO.

**SD001** 